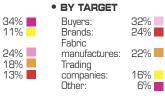

tima Asia reaches a wider readership providing Asian professionals with major global information and updated fashion trends as well as introducing to the world an insight into the Asian market and its key players. View the latest as well as former editions of Intima Asia on line free of charge at:

www.intimaasia.com

Editorial lia@intimagroup.com

Advertising roberto.novelli@intimagroup.com

for China lia@intimagroup.com

**Subscription** subscription.world@intimagroup.com

#### **CIRCULATION**

| Number of issues per year: 2      | Print run 7,000 copies                        |
|-----------------------------------|-----------------------------------------------|
| <b>Issue date:</b> March, October | Free of charge on-line access to the magazine |



27%

33%

10%



13%

18%

24%

34%







www.intimaasia.com



## Intima Asia ONLINE

In order for the link to your website or e-mail address to be created the address MUST be included on the page of advertising you send us.

#### **ADVERTISING RATES 2010**

| Full page                | 4,000 € |
|--------------------------|---------|
| 2 - Page spread          | 7,500 € |
| 2 - Page advertorial     | 8,000€  |
| Facing editorial/content | 4,500 € |

| Outside front cover         | 10,000 € |
|-----------------------------|----------|
| Inside front cover          | 6,500 €  |
| Inside front cover + page 1 | 8,000€   |
| Outside back cover          | 8,500 €  |

#### Intima ASIA